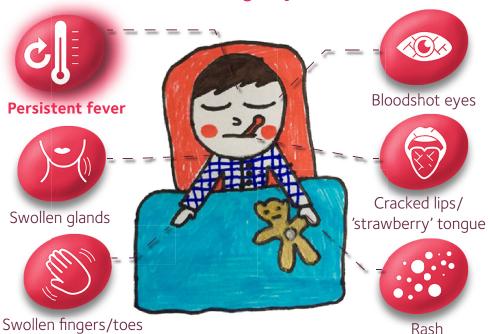

# **Kawasaki Disease Symptoms:**

If a child has a **persistent high fever** for 5 days or
more, with TWO or more of
these symptoms please **THINK Kawasaki Disease** 

**Kawasaki Disease** can be present with **some or all** these symptoms